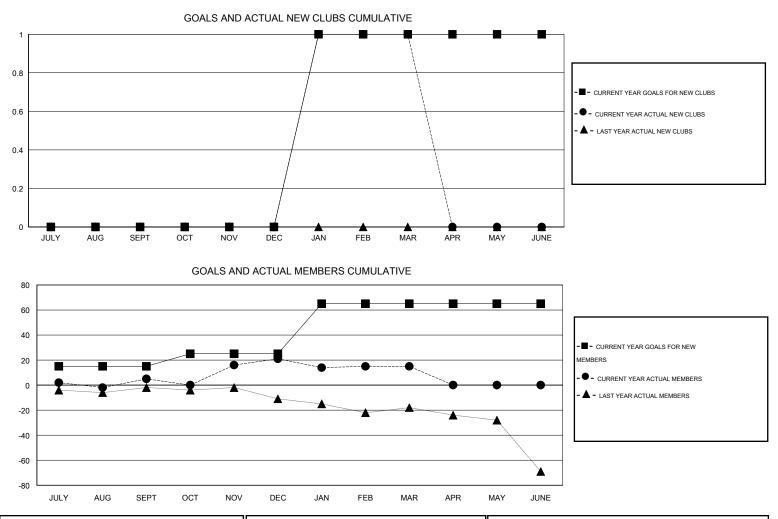

## LOCATION NEBRASKA

 $\mathsf{GMT} \; \mathsf{CA} \; 1$ Clubs Members RESULTS FOR 2015-2016 RESULTS FOR 2015-2016 NEW CLUB NEW CLUBS DROPPED NET NEW MEMBER CHARTER AND DROPPED NET QUARTER QUARTER GOAL CLUBS GAIN/LOSS GOAL NEW MEMBERS MEMBERS GAIN/LOSS ADDED 0 0 1 -1 15 22 17 5 JULY/AUG/SEPT JULY/AUG/SEPT 0 0 0 0 10 32 16 16 OCT/NOV/DEC OCT/NOV/DEC 0 40 35 41 -6 1 1 1 JAN/FEB/MAR JAN/FEB/MAR 0 0 0 0 0 0 0 0 APR/MAY/JUNE APR/MAY/JUNE